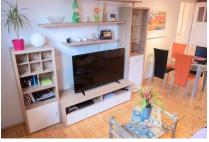

## ZEITQUARTIER EXPOSÉ

Comfortable living in Essen Kettwig

This bright and newly furnished apartment in the beautiful south of Essen is aimed at guests who are looking for an apartment with a convincing price-performance ratio for a longer stay. The charming 2-room apartment is suitable for one to two people and convinces with good room layout. The cozy sofa with TV invites you to relax in the living room, in addition, a dining table for 4 people offers enough space to enjoy a dinner. The separate bedroom offers a comfortable double bed (1.40 m x 2 m) and enough storage space in the closet and dresser, also a desk is available for home office requirement. A new and modern shower room and a separate toilet -each with daylight- and a fully equipped kitchen including dishwasher and small breakfast bar offers a high quality of stay in a listed settlement.