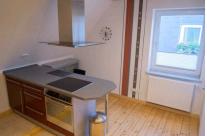

## ZEITQUARTIER EXPOSÉ

Comfortable living in Essen Kettwig

This bright and newly furnished apartment in the beautiful south of Essen is aimed at guests who are looking for an apartment with a convincing price-performance ratio for a longer stay. The charming 2-room apartment is suitable for one to two people and convinces with good room layout. The cozy sofa with TV invites you to relax in the living room, in addition, a dining table for 4 people offers enough space to enjoy a dinner. The separate bedroom offers a comfortable double bed (1.40 m x 2 m) and enough storage space in the closet and dresser, also a desk is available for home office requirement. A new and modern shower room and a separate toilet -each with daylight- and a fully equipped kitchen including dishwasher and small breakfast bar offers a high quality of stay in a listed settlement.