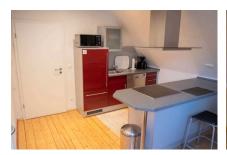

## ZEITQUARTIER EXPOSÉ

Comfortable living in Essen Kettwig

This bright and newly furnished apartment in the beautiful south of Essen is aimed at guests who are looking for an apartment with a convincing price-performance ratio for a longer stay. The charming 2-room apartment is suitable for one to two people and convinces with good room layout. The cozy sofa with TV invites you to relax in the living room, in addition, a dining table for 4 people offers enough space to enjoy a dinner. The separate bedroom offers a comfortable double bed (1.40 m x 2 m) and enough storage space in the closet and dresser, also a desk is available for home office requirement. A new and modern shower room and a separate toilet -each with daylight- and a fully equipped kitchen including dishwasher and small breakfast bar offers a high quality of stay in a listed settlement.