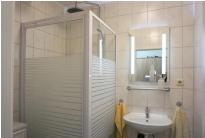

## Funktionales City-Apartment in der Innenstadt

The spacious 1-room apartment is very centrally and conveniently located close to Essen city center and Limbecker Platz. The ground floor apartment has 3 separate beds (each 90cm x 200cm), a kitchenette with basic equipment, as well as a wall-mounted flat-screen TV and a large fridge-freezer. The modern, white bathroom is equipped with a shower, WC and a cupboard. A spacious closet in the hallway offers plenty of storage space. The functional apartment is suitable for one to three people.

### Living and sleeping

- Bathroom with a shower
- Living room with bed, desk and mini kitchen