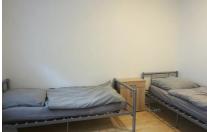

## Funktionales City-Apartment in der Innenstadt

The spacious 1-room apartment is very centrally and conveniently located close to Essen city center and Limbecker Platz. The ground floor apartment has 3 separate beds (each 90cm x 200cm), a kitchenette with basic equipment, as well as a wall-mounted flat-screen TV and a large fridge-freezer. The modern, white bathroom is equipped with a shower, WC and a cupboard. A spacious closet in the hallway offers plenty of storage space. The functional apartment is suitable for one to three people.