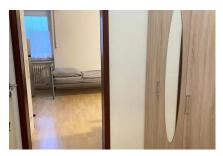

## Funktionales City-Apartment in der Innenstadt

The spacious 1-room apartment is very centrally and conveniently located close to Essen city center and Limbecker Platz. The ground floor apartment has 3 separate beds (each 90cm x 200cm), a kitchenette with basic equipment, as well as a wall-mounted flat-screen TV and a large fridge-freezer. The modern, white bathroom is equipped with a shower, WC and a cupboard. A spacious closet in the hallway offers plenty of storage space. The functional apartment is suitable for one to three people.

### Living and sleeping

- Bathroom with a shower
- Living room with bed, desk and mini kitchen