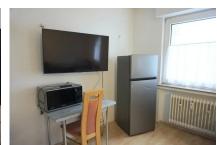

## Funktionales City-Apartment in der Innenstadt

The spacious 1-room apartment is very centrally and conveniently located close to Essen city center and Limbecker Platz. The ground floor apartment has 3 separate beds (each 90cm x 200cm), a kitchenette with basic equipment, as well as a wall-mounted flat-screen TV and a large fridge-freezer. The modern, white bathroom is equipped with a shower, WC and a cupboard. A spacious closet in the hallway offers plenty of storage space. The functional apartment is suitable for one to three people.

#### Kitchen unit

- Complete kitchenware
- Filter coffee machine
- Freezer
- Microwave
- Oven
- Refrigerator
- · Stove with 2 hobs

Enquiry

Telefon: +49 (0) 201 1789688 Telefax: +49 (0) 201 1789687

info@zeitquartier.de www.zeitquartier.de