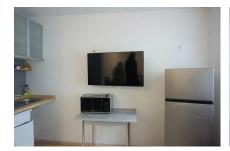

## Funktionales City-Apartment in der Innenstadt

The spacious 1-room apartment is very centrally and conveniently located close to Essen city center and Limbecker Platz. The ground floor apartment has 3 separate beds (each 90cm x 200cm), a kitchenette with basic equipment, as well as a wall-mounted flat-screen TV and a large fridge-freezer. The modern, white bathroom is equipped with a shower, WC and a cupboard. A spacious closet in the hallway offers plenty of storage space. The functional apartment is suitable for one to three people.

#### Kitchen unit

- Complete kitchenware
- Filter coffee machine
- Freezer
- Microwave
- Oven
- Refrigerator
- · Stove with 2 hobs

Enquiry

Telefon: +49 (0) 201 1789688 Telefax: +49 (0) 201 1789687

info@zeitquartier.de www.zeitquartier.de