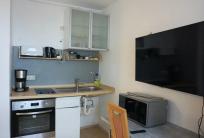

## Funktionales City-Apartment in der Innenstadt

The spacious 1-room apartment is very centrally and conveniently located close to Essen city center and Limbecker Platz. The ground floor apartment has 3 separate beds (each 90cm x 200cm), a kitchenette with basic equipment, as well as a wall-mounted flat-screen TV and a large fridge-freezer. The modern, white bathroom is equipped with a shower, WC and a cupboard. A spacious closet in the hallway offers plenty of storage space. The functional apartment is suitable for one to three people.

#### Kitchen unit

- Complete kitchenware
- Filter coffee machine
- Freezer
- Microwave
- Oven
- Refrigerator
- · Stove with 2 hobs

Enquiry

Telefon: +49 (0) 201 1789688 Telefax: +49 (0) 201 1789687

info@zeitquartier.de www.zeitquartier.de