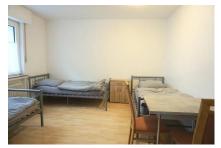

## Funktionales City-Apartment in der Innenstadt

The spacious 1-room apartment is very centrally and conveniently located close to Essen city center and Limbecker Platz. The ground floor apartment has 3 separate beds (each 90cm x 200cm), a kitchenette with basic equipment, as well as a wall-mounted flat-screen TV and a large fridge-freezer. The modern, white bathroom is equipped with a shower, WC and a cupboard. A spacious closet in the hallway offers plenty of storage space. The functional apartment is suitable for one to three people.