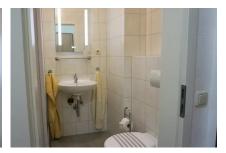

## Funktionales City-Apartment in der Innenstadt

The spacious 1-room apartment is very centrally and conveniently located close to Essen city center and Limbecker Platz. The ground floor apartment has 3 separate beds (each 90cm x 200cm), a kitchenette with basic equipment, as well as a wall-mounted flat-screen TV and a large fridge-freezer. The modern, white bathroom is equipped with a shower, WC and a cupboard. A spacious closet in the hallway offers plenty of storage space. The functional apartment is suitable for one to three people.

### Living and sleeping

- Bathroom with a shower
- Living room with bed, desk and mini kitchen