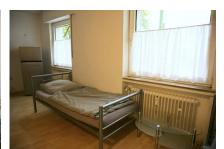

## Funktionales City-Apartment in der Innenstadt

The spacious 1-room apartment is very centrally and conveniently located close to Essen city center and Limbecker Platz. The ground floor apartment has 3 separate beds (each 90cm x 200cm), a kitchenette with basic equipment, as well as a wall-mounted flat-screen TV and a large fridge-freezer. The modern, white bathroom is equipped with a shower, WC and a cupboard. A spacious closet in the hallway offers plenty of storage space. The functional apartment is suitable for one to three people.