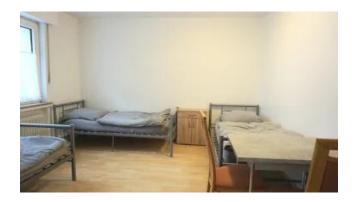

## Funktionales City-Apartment in der Innenstadt

The spacious 1-room apartment is very centrally and conveniently located close to Essen city center and Limbecker Platz. The ground floor apartment has 3 separate beds (each 90cm x 200cm), a kitchenette with basic equipment, as well as a wall-mounted flat-screen TV and a large fridge-freezer. The modern, white bathroom is equipped with a shower, WC and a cupboard. A spacious closet in the hallway offers plenty of storage space. The functional apartment is suitable for one to three people.