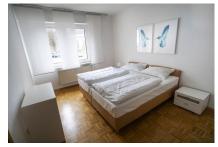

### Apartment with service in Rüttenscheid

The 3-room apartment with approx. 60 m2 of living space is divided into 2 bedrooms with 2 beds each, a living room, a well-equipped kitchen and bathroom. The bedrooms are equipped with 2 box spring beds, which can be combined to form a double bed or made individually as required. The apartment is modern and comfortably furnished and has parquet floors. Thanks to the well thought-out furnishings and the service with a 14-day linen change (including towel change), the apartment offers a high quality of stay for short and longer stays.

#### Living and sleeping

- Bathroom with a shower
- Bedroom 1 with two single beds
- Bedroom 2 with two single beds

Enquiry

Telefon: +49 (0) 201 1789688 Telefax: +49 (0) 201 1789687

info@zeitquartier.de www.zeitquartier.de