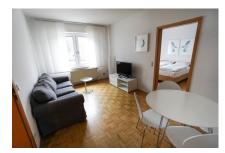

### Apartment with service in Rüttenscheid

The 3-room apartment with approx. 60 m2 of living space is divided into 2 bedrooms with 2 beds each, a living room, a well-equipped kitchen and bathroom. The bedrooms are equipped with 2 box spring beds, which can be combined to form a double bed or made individually as required. The apartment is modern and comfortably furnished and has parquet floors. Thanks to the well thought-out furnishings and the service with a 14-day linen change (including towel change), the apartment offers a high quality of stay for short and longer stays.

# ZEITQUARTIER EXPOSÉ

• Living room with sofa, dining table and TV