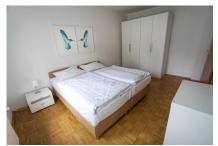

### Apartment with service in Rüttenscheid

The 3-room apartment with approx. 60 m2 of living space is divided into 2 bedrooms with 2 beds each, a living room, a well-equipped kitchen and bathroom. The bedrooms are equipped with 2 box spring beds, which can be combined to form a double bed or made individually as required. The apartment is modern and comfortably furnished and has parquet floors. Thanks to the well thought-out furnishings and the service with a 14-day linen change (including towel change), the apartment offers a high quality of stay for short and longer stays.

#### Living and sleeping

- Bathroom with a shower
- Bedroom 1 with two single beds
- Bedroom 2 with two single beds

Enquiry

Telefon: +49 (0) 201 1789688 Telefax: +49 (0) 201 1789687

info@zeitquartier.de www.zeitquartier.de