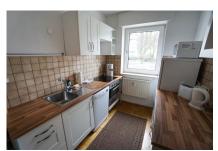

#### Kitchen unit

- Capsule coffee machine
- Ceramic stove with 4 hobs
- Complete kitchenware
- Dishwasher
- Freezer
- Oven
- Refrigerator
- Toaster
- · Water heater