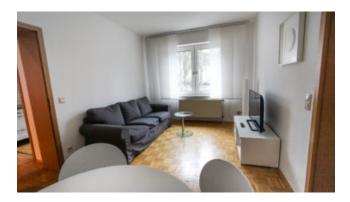

### Apartment with service in Rüttenscheid

The 3-room apartment with approx. 60 m2 of living space is divided into 2 bedrooms with 2 beds each, a living room, a well-equipped kitchen and bathroom. The bedrooms are equipped with 2 box spring beds, which can be combined to form a double bed or made individually as required. The apartment is modern and comfortably furnished and has parquet floors. Thanks to the well thought-out furnishings and the service with a 14-day linen change (including towel change), the apartment offers a high quality of stay for short and longer stays.

# ZEITQUARTIER EXPOSÉ

• Living room with sofa, dining table and TV