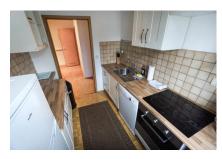

#### Kitchen unit

- Capsule coffee machine
- Ceramic stove with 4 hobs
- Complete kitchenware
- Dishwasher
- Freezer
- Oven
- Refrigerator
- Toaster
- · Water heater