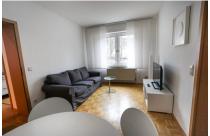

### Apartment with service in Rüttenscheid

The 3-room apartment with approx. 60 m2 of living space is divided into 2 bedrooms with 2 beds each, a living room, a well-equipped kitchen and bathroom. The bedrooms are equipped with 2 box spring beds, which can be combined to form a double bed or made individually as required. The apartment is modern and comfortably furnished and has parquet floors. Thanks to the well thought-out furnishings and the service with a 14-day linen change (including towel change), the apartment offers a high quality of stay for short and longer stays.

# ZEITQUARTIER EXPOSÉ

• Living room with sofa, dining table and TV