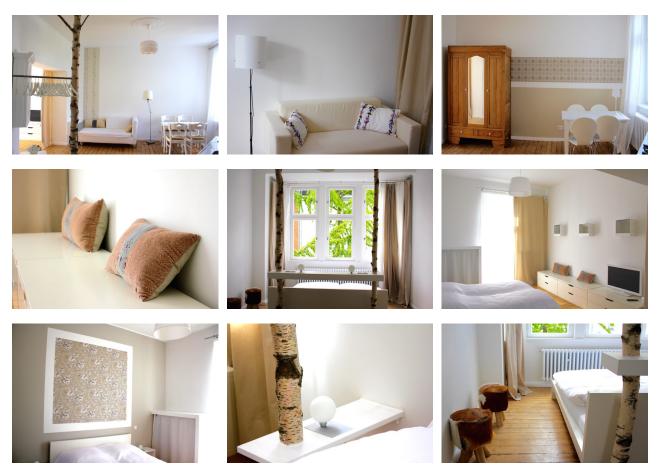

# ZEITQUARTIER EXPOSÉ

Excellent living in the popular south of Essen

The individual apartment in a professionally run boarding house impresses with its homey ambience and high comfort. The charming apartment offers an open room concept with individual design elements without sacrificing comfort and state-of-the-art technology. In the living area with an open kitchen and complete kitchenware and appliances (including a dishwasher) there is a dining area for four people and a sofa. The bright bedroom has an unusual design and is equipped with a double bed (1.60 mx 2 m). A modern shower awaits guests in the light-flooded bathroom. The apartment in the restored old villa was furnished with great attention to detail and is aimed at guests who value ambience and service. It includes a weekly cleaning and laundry service. In the summer you can relax on lounge furniture in the large garden. All in all, it's a perfect temporary oasis - also for a longer stay.

# ZEITQUARTIER EXPOSÉ

- Freezer
- Microwave
- Oven
- Refrigerator
- Toaster
- Water heater

Living and sleeping

- Bathroom with a shower
- Bedroom with double bed
- Living room with kitchen area, sofa, armchair and dining table