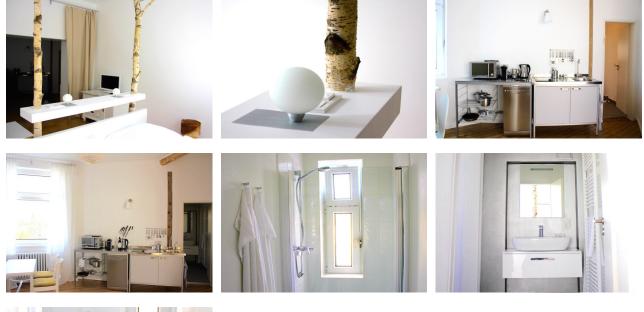

# ZEITQUARTIER EXPOSÉ

Excellent living in the popular south of Essen

The individual apartment in a professionally run boarding house impresses with its homey ambience and high comfort. The charming apartment offers an open room concept with individual design elements without sacrificing comfort and state-of-the-art technology. In the living area with an open kitchen and complete kitchenware and appliances (including a dishwasher) there is a dining area for four people and a sofa. The bright bedroom has an unusual design and is equipped with a double bed (1.60 mx 2 m). A modern shower awaits guests in the light-flooded bathroom. The apartment in the restored old villa was furnished with great attention to detail and is aimed at guests who value ambience and service. It includes a weekly cleaning and laundry service. In the summer you can relax on lounge furniture in the large garden. All in all, it's a perfect temporary oasis - also for a longer stay.

## Kitchen unit

- Capsule coffee machine
- Ceramic stove with 4 hobs
- Complete kitchenware
- Dishwasher

# ZEITQUARTIER EXPOSÉ

- Freezer
- Microwave
- Oven
- Refrigerator
- Toaster
- Water heater

Living and sleeping

- Bathroom with a shower
- Bedroom with double bed
- Living room with kitchen area, sofa, armchair and dining table