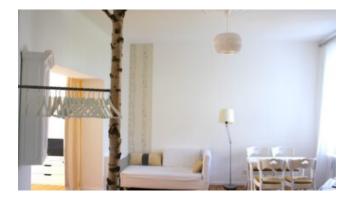

# ZEITQUARTIER EXPOSÉ

Excellent living in the popular south of Essen

The individual apartment in a professionally run boarding house impresses with its homey ambience and high comfort. The charming apartment offers an open room concept with individual design elements without sacrificing comfort and state-of-the-art technology. In the living area with an open kitchen and complete kitchenware and appliances (including a dishwasher) there is a dining area for four people and a sofa. The bright bedroom has an unusual design and is equipped with a double bed (1.60 mx 2 m). A modern shower awaits guests in the light-flooded bathroom. The apartment in the restored old villa was furnished with great attention to detail and is aimed at guests who value ambience and service. It includes a weekly cleaning and laundry service. In the summer you can relax on lounge furniture in the large garden. All in all, it's a perfect temporary oasis - also for a longer stay.

# ZEITQUARTIER EXPOSÉ

- Freezer
- Microwave
- Oven
- Refrigerator
- Toaster
- Water heater

Living and sleeping

- Bathroom with a shower
- Bedroom with double bed
- Living room with kitchen area, sofa, armchair and dining table