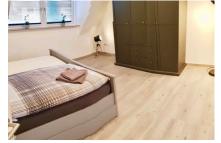

# Modern, chic attic studio in a prime location

This apartment offers well thought-out living comfort, attractive, modern furniture and the best furnishings in the middle of Rüttenscheid. The spacious, bright living room / bedroom has a comfortable, high-quality double bed, a dining area for 4 people and a sofa that can easily be converted into a comfortable sofa bed. The DG-Studio offers space for up to four people. The modern kitchen has all the technical comforts including a dishwasher and washing machine and, of course, has a complete set of kitchenware. A regular cleaning service completes the picture.

## Living and sleeping

- Bathroom with a shower
- Living room with double bed, sofa bed and TV