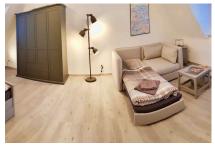

# Modern, chic attic studio in a prime location

This apartment offers well thought-out living comfort, attractive, modern furniture and the best furnishings in the middle of Rüttenscheid. The spacious, bright living room / bedroom has a comfortable, high-quality double bed, a dining area for 4 people and a sofa that can easily be converted into a comfortable sofa bed. The DG-Studio offers space for up to four people. The modern kitchen has all the technical comforts including a dishwasher and washing machine and, of course, has a complete set of kitchenware. A regular cleaning service completes the picture.

## Living and sleeping

- Bathroom with a shower
- Living room with double bed, sofa bed and TV