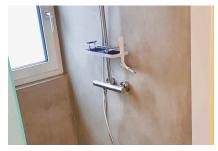

## Living and sleeping

- Bathroom with a shower
- Living room with double bed, sofa bed and TV