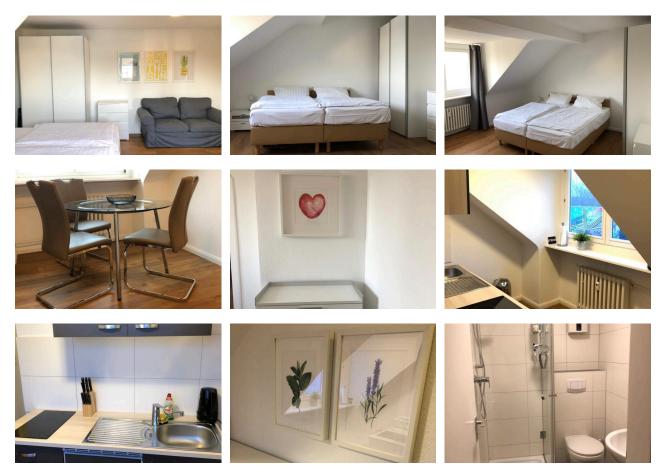

### Light-flooded attic apartment near exhibition centre - with lift

The cozy apartment is located directly at the fair. It is divided into a living-bedroom, a separate dining area, a kitchen, a white shower bathroom and a hallway. The living-bedroom is equipped with 2 beds, which can be connected to a double bed or placed separately, depending on your needs. The kitchenette has a two plate stove and is fully equipped. In the house there is a washing machine and a dryer for free use. The apartment is located on the 4th floor and is easily accessible by elevator. Upon request, a parking space can be rented.

#### Kitchen unit

- Ceramic stove with 2 hobs
- Complete kitchenware
- Dining table
- Filter coffee machine
- Freezer
- Refrigerator
- Toaster
- Water heater
- Living and sleeping
  - Bathroom with a shower
  - Living room with twin box spring beds, sofa and TV

### More images