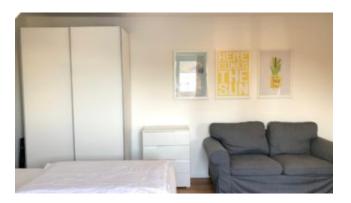

### Light-flooded attic apartment near exhibition centre - with lift

The cozy apartment is located directly at the fair. It is divided into a living-bedroom, a separate dining area, a kitchen, a white shower bathroom and a hallway. The living-bedroom is equipped with 2 beds, which can be connected to a double bed or placed separately, depending on your needs. The kitchenette has a two plate stove and is fully equipped. In the house there is a washing machine and a dryer for free use. The apartment is located on the 4th floor and is easily accessible by elevator. Upon request, a parking space can be rented.

#### Kitchen unit

- Ceramic stove with 2 hobs
- Complete kitchenware
- Dining table
- Filter coffee machine
- Freezer
- Refrigerator
- Toaster
- Water heater
- Living and sleeping
  - Bathroom with a shower
  - Living room with twin box spring beds, sofa and TV