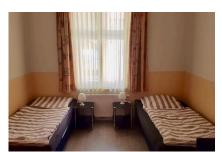

# 3-bedroom apartment with balcony

This 80sqm apartment was recently renovated and refurbished. It now offers space for six people in 3 bedrooms (each with 2 single beds, which can also be put together). The kitchen has a modern kitchenette with a dishwasher, a small dining area and all the kitchenware for six people. In the living room there is a cosy dining area and a sofa corner with TV. From here you can also access the small balcony. The apartment is bright, well-kept and has a good connection.

## Living and sleeping

- Bathroom with a shower
- Bedroom 1 with two single beds
- Bedroom 2 with two single beds
- Bedroom with two single beds
- Living room with sofa, dining table and TV