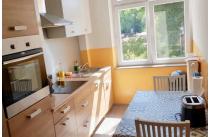

# 3-bedroom apartment with balcony

This 80sqm apartment was recently renovated and refurbished. It now offers space for six people in 3 bedrooms (each with 2 single beds, which can also be put together). The kitchen has a modern kitchenette with a dishwasher, a small dining area and all the kitchenware for six people. In the living room there is a cosy dining area and a sofa corner with TV. From here you can also access the small balcony. The apartment is bright, well-kept and has a good connection.

#### Kitchen unit

- Ceramic stove with 4 hobs
- Complete kitchenware
- Dining table
- Dishwasher
- Filter coffee machine
- Freezer
- Microwave
- Oven
- Refrigerator
- Water heater

Enquiry

Telefon: +49 (0) 201 1789688 Telefax: +49 (0) 201 1789687