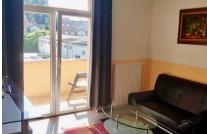

# 3-bedroom apartment with balcony

This 80sqm apartment was recently renovated and refurbished. It now offers space for six people in 3 bedrooms (each with 2 single beds, which can also be put together). The kitchen has a modern kitchenette with a dishwasher, a small dining area and all the kitchenware for six people. In the living room there is a cosy dining area and a sofa corner with TV. From here you can also access the small balcony. The apartment is bright, well-kept and has a good connection.