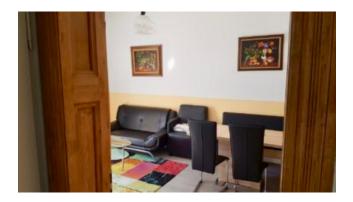

# 3-bedroom apartment with balcony

This 80sqm apartment was recently renovated and refurbished. It now offers space for six people in 3 bedrooms (each with 2 single beds, which can also be put together). The kitchen has a modern kitchenette with a dishwasher, a small dining area and all the kitchenware for six people. In the living room there is a cosy dining area and a sofa corner with TV. From here you can also access the small balcony. The apartment is bright, well-kept and has a good connection.

## Living and sleeping

- Bathroom with a shower
- Bedroom 1 with two single beds
- Bedroom 2 with two single beds
- Bedroom with two single beds
- Living room with sofa, dining table and TV