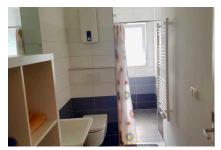

## Living and sleeping

- Bathroom with a shower
- Bedroom 1 with two single beds
- Bedroom 2 with two single beds
- Bedroom with two single beds
- Living room with sofa, dining table and TV