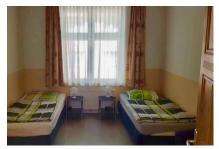

# 3-bedroom apartment with balcony

This 80sqm apartment was recently renovated and refurbished. It now offers space for six people in 3 bedrooms (each with 2 single beds, which can also be put together). The kitchen has a modern kitchenette with a dishwasher, a small dining area and all the kitchenware for six people. In the living room there is a cosy dining area and a sofa corner with TV. From here you can also access the small balcony. The apartment is bright, well-kept and has a good connection.

## Living and sleeping

- Bathroom with a shower
- Bedroom 1 with two single beds
- Bedroom 2 with two single beds
- Bedroom with two single beds
- Living room with sofa, dining table and TV