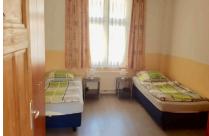

# 3-bedroom apartment with balcony

This 80sqm apartment was recently renovated and refurbished. It now offers space for six people in 3 bedrooms (each with 2 single beds, which can also be put together). The kitchen has a modern kitchenette with a dishwasher, a small dining area and all the kitchenware for six people. In the living room there is a cosy dining area and a sofa corner with TV. From here you can also access the small balcony. The apartment is bright, well-kept and has a good connection.

## Living and sleeping

- Bathroom with a shower
- Bedroom 1 with two single beds
- Bedroom 2 with two single beds
- Bedroom with two single beds
- Living room with sofa, dining table and TV