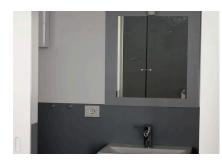

## Living and sleeping

- Bathroom with a shower
- Living room with double bed, sofa bed, kitchen and TV