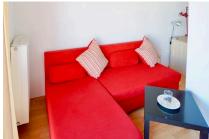

# Workers - and guest room - employee boarding

In this apartment building there are 5 spacious double rooms and 1 single room available for guests. The beds can be made up as a double bed or single bed. The well-kept, bright and quiet rooms also all have a refrigerator, coffee maker and basic crockery to prepare breakfast or a small meal. A communal microwave is also available. Each room is also equipped with a small seating area, a closet with ample storage space and its own modern bathroom with shower. The monthly prices refer to the single booking per double room.