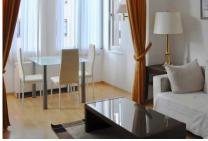

## ZEITQUARTIER EXPOSÉ

Light-flooded apartment with style

This charming apartment not far from the popular old town in Essen-Steele offers space and comfort for two to four people. There are two separate bedrooms, each furnished with a queen-size bed (1.40 x 2.00 metres), a bathroom with shower and a fully equipped kitchen. A charming highlight is the cosy living room, which offers enough space to live and work with a dining area on the bright window front, a couch and a desk. It's a perfect apartment for anyone planning a longer stay.

## Living and sleeping

- Bathroom with a shower
- Bedroom with double bed
- Living room with sofa, dining table and TV

Service

- Bed linen and towels
- Cleaning service chargeable
- Desk
- Dryer in the house
- Final cleaning for fee
- Iron
- Ironing board
- Washing machine in the house