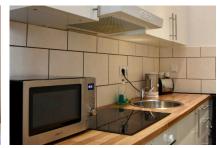

## ZEITQUARTIER EXPOSÉ

Light-flooded apartment with style

This charming apartment not far from the popular old town in Essen-Steele offers space and comfort for two to four people. There are two separate bedrooms, each furnished with a queen-size bed (1.40 x 2.00 metres), a bathroom with shower and a fully equipped kitchen. A charming highlight is the cosy living room, which offers enough space to live and work with a dining area on the bright window front, a couch and a desk. It's a perfect apartment for anyone planning a longer stay.

#### Kitchen unit

- Ceramic stove with 4 hobs
- Complete kitchenware
- Dishwasher
- Filter coffee machine
- Freezer
- Microwave
- Oven
- Refrigerator
- Toaster
- Water heater