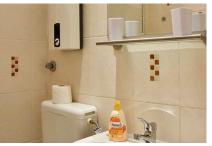

## ZEITQUARTIER EXPOSÉ

Light-flooded apartment with style

This charming apartment not far from the popular old town in Essen-Steele offers space and comfort for two to four people. There are two separate bedrooms, each furnished with a queen-size bed (1.40 x 2.00 metres), a bathroom with shower and a fully equipped kitchen. A charming highlight is the cosy living room, which offers enough space to live and work with a dining area on the bright window front, a couch and a desk. It's a perfect apartment for anyone planning a longer stay.

## Living and sleeping

- Bathroom with a shower
- Bedroom with double bed
- Living room with sofa, dining table and TV

Service

- Bed linen and towels
- Cleaning service chargeable
- Desk
- Dryer in the house
- Final cleaning for fee
- Iron
- Ironing board
- Washing machine in the house