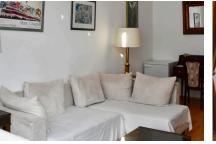

## ZEITQUARTIER EXPOSÉ

Light-flooded apartment with style

This charming apartment not far from the popular old town in Essen-Steele offers space and comfort for two to four people. There are two separate bedrooms, each furnished with a queen-size bed (1.40 x 2.00 metres), a bathroom with shower and a fully equipped kitchen. A charming highlight is the cosy living room, which offers enough space to live and work with a dining area on the bright window front, a couch and a desk. It's a perfect apartment for anyone planning a longer stay.

## Living and sleeping

- Bathroom with a shower
- Bedroom with double bed
- Living room with sofa, dining table and TV

Service

- Bed linen and towels
- Cleaning service chargeable
- Desk
- Dryer in the house
- Final cleaning for fee
- Iron
- Ironing board
- Washing machine in the house