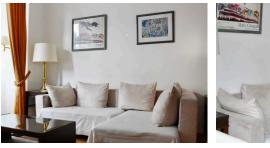

## ZEITQUARTIER EXPOSÉ

Light-flooded apartment with style

This charming apartment not far from the popular old town in Essen-Steele offers space and comfort for two to four people. There are two separate bedrooms, each furnished with a queen-size bed (1.40 x 2.00 metres), a bathroom with shower and a fully equipped kitchen. A charming highlight is the cosy living room, which offers enough space to live and work with a dining area on the bright window front, a couch and a desk. It's a perfect apartment for anyone planning a longer stay.

## Living and sleeping

- Bathroom with a shower
- Bedroom with double bed
- Living room with sofa, dining table and TV

Service

- Bed linen and towels
- Cleaning service chargeable
- Desk
- Dryer in the house
- Final cleaning for fee
- Iron
- Ironing board
- Washing machine in the house