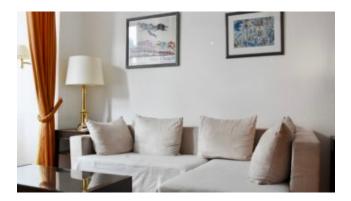

## ZEITQUARTIER EXPOSÉ

Light-flooded apartment with style

This charming apartment not far from the popular old town in Essen-Steele offers space and comfort for two to four people. There are two separate bedrooms, each furnished with a queen-size bed (1.40 x 2.00 metres), a bathroom with shower and a fully equipped kitchen. A charming highlight is the cosy living room, which offers enough space to live and work with a dining area on the bright window front, a couch and a desk. It's a perfect apartment for anyone planning a longer stay.

## Living and sleeping

- Bathroom with a shower
- Bedroom with double bed
- Living room with sofa, dining table and TV

Service

- Bed linen and towels
- Cleaning service chargeable
- Desk
- Dryer in the house
- Final cleaning for fee
- Iron
- Ironing board
- Washing machine in the house