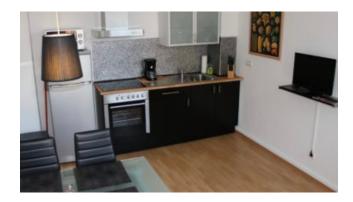

## Location, location - super central

The apartment on the 3rd floor offers ideal accommodation for a maximum of 4 people on 50 square metres. It has 2 bedrooms, each with separate single beds, which can also be pushed together if necessary. The modern eat-in kitchen is fully equipped with a small kitchenette and all appliances. The dining table is the communicative focal point of the apartment. The bed linen and towels are changed regularly if you opt for a longer stay.

#### Kitchen unit

- Ceramic stove with 4 hobs
- Complete kitchenware
- Dining table
- Filter coffee machine
- Freezer
- Microwave
- Oven
- Refrigerator
- Toaster
- Water heater