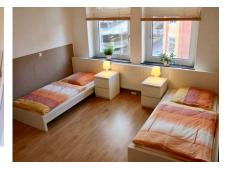

## Location, location - super central

The apartment on the 3rd floor offers ideal accommodation for a maximum of 4 people on 50 square metres. It has 2 bedrooms, each with separate single beds, which can also be pushed together if necessary. The modern eat-in kitchen is fully equipped with a small kitchenette and all appliances. The dining table is the communicative focal point of the apartment. The bed linen and towels are changed regularly if you opt for a longer stay.

#### Living and sleeping

- Bathroom with bathtub and shower attachment
- Bedroom with two single beds and TV

Enquiry

Telefon: +49 (0) 201 1789688 Telefax: +49 (0) 201 1789687

info@zeitquartier.de www.zeitquartier.de