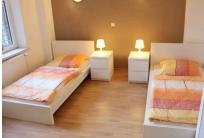

## Location, location - super central

The apartment on the 3rd floor offers ideal accommodation for a maximum of 4 people on 50 square metres. It has 2 bedrooms, each with separate single beds, which can also be pushed together if necessary. The modern eat-in kitchen is fully equipped with a small kitchenette and all appliances. The dining table is the communicative focal point of the apartment. The bed linen and towels are changed regularly if you opt for a longer stay.

#### Living and sleeping

- Bathroom with bathtub and shower attachment
- Bedroom with two single beds and TV

Enquiry

Telefon: +49 (0) 201 1789688 Telefax: +49 (0) 201 1789687

info@zeitquartier.de www.zeitquartier.de