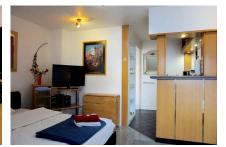

## Studio in Essen-Borbeck

The 1-room studio is ideal for one or two people. In the cosy living room/bedroom there is a double bed – while a comfortable day bed acts as a sitting area that can be used by a third person to stay overnight if necessary. The fully equipped kitchenette is hidden behind a counter that doubles as a bar for dining. The bathroom with shower was newly tiled.

#### Kitchen unit

- Ceramic stove with 2 hobs
- Complete kitchenware
- Filter coffee machine
- Freezer
- Microwave
- Refrigerator
- Toaster
- Water heater