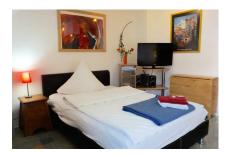

## Studio in Essen-Borbeck

The 1-room studio is ideal for one or two people. In the cosy living room/bedroom there is a double bed – while a comfortable day bed acts as a sitting area that can be used by a third person to stay overnight if necessary. The fully equipped kitchenette is hidden behind a counter that doubles as a bar for dining. The bathroom with shower was newly tiled.

### Living and sleeping

- Bathroom with a shower
- Living room with double and single bed