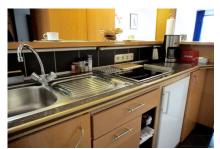

## Studio in Essen-Borbeck

The 1-room studio is ideal for one or two people. In the cosy living room/bedroom there is a double bed – while a comfortable day bed acts as a sitting area that can be used by a third person to stay overnight if necessary. The fully equipped kitchenette is hidden behind a counter that doubles as a bar for dining. The bathroom with shower was newly tiled.

#### Kitchen unit

- Ceramic stove with 2 hobs
- Complete kitchenware
- Filter coffee machine
- Freezer
- Microwave
- Refrigerator
- Toaster
- Water heater