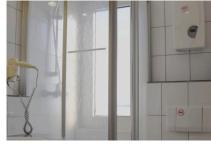

## Studio in Essen-Borbeck

The 1-room studio is ideal for one or two people. In the cosy living room/bedroom there is a double bed – while a comfortable day bed acts as a sitting area that can be used by a third person to stay overnight if necessary. The fully equipped kitchenette is hidden behind a counter that doubles as a bar for dining. The bathroom with shower was newly tiled.

### Living and sleeping

- Bathroom with a shower
- Living room with double and single bed