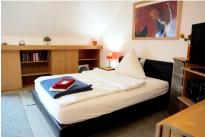

## Studio in Essen-Borbeck

The 1-room studio is ideal for one or two people. In the cosy living room/bedroom there is a double bed – while a comfortable day bed acts as a sitting area that can be used by a third person to stay overnight if necessary. The fully equipped kitchenette is hidden behind a counter that doubles as a bar for dining. The bathroom with shower was newly tiled.

### Living and sleeping

- Bathroom with a shower
- Living room with double and single bed