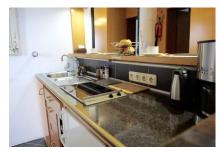

## Studio in Essen-Borbeck

The 1-room studio is ideal for one or two people. In the cosy living room/bedroom there is a double bed – while a comfortable day bed acts as a sitting area that can be used by a third person to stay overnight if necessary. The fully equipped kitchenette is hidden behind a counter that doubles as a bar for dining. The bathroom with shower was newly tiled.

#### Kitchen unit

- Ceramic stove with 2 hobs
- Complete kitchenware
- Filter coffee machine
- Freezer
- Microwave
- Refrigerator
- Toaster
- Water heater