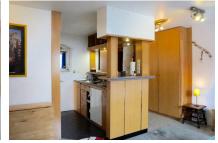

## Studio in Essen-Borbeck

The 1-room studio is ideal for one or two people. In the cosy living room/bedroom there is a double bed – while a comfortable day bed acts as a sitting area that can be used by a third person to stay overnight if necessary. The fully equipped kitchenette is hidden behind a counter that doubles as a bar for dining. The bathroom with shower was newly tiled.

#### Kitchen unit

- Ceramic stove with 2 hobs
- Complete kitchenware
- Filter coffee machine
- Freezer
- Microwave
- Refrigerator
- Toaster
- Water heater