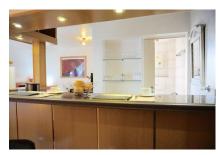

## Studio in Essen-Borbeck

The 1-room studio is ideal for one or two people. In the cosy living room/bedroom there is a double bed – while a comfortable day bed acts as a sitting area that can be used by a third person to stay overnight if necessary. The fully equipped kitchenette is hidden behind a counter that doubles as a bar for dining. The bathroom with shower was newly tiled.

#### Kitchen unit

- Ceramic stove with 2 hobs
- Complete kitchenware
- Filter coffee machine
- Freezer
- Microwave
- Refrigerator
- Toaster
- Water heater