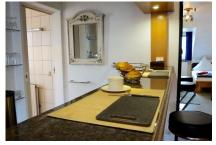

## Studio in Essen-Borbeck

The 1-room studio is ideal for one or two people. In the cosy living room/bedroom there is a double bed – while a comfortable day bed acts as a sitting area that can be used by a third person to stay overnight if necessary. The fully equipped kitchenette is hidden behind a counter that doubles as a bar for dining. The bathroom with shower was newly tiled.

### Living and sleeping

- Bathroom with a shower
- Living room with double and single bed