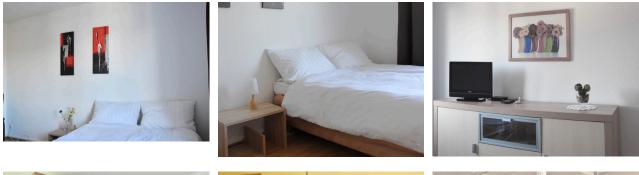

## ZEITQUARTIER EXPOSÉ

Bright, well-kept single apartment

The apartment is quiet but centrally located in the Borbeck/Altendorf district of Essen (good connections to the city centre). It's a perfect accommodation for 1-2 people. In the living room/bedroom, a double bed (1.40 x 2.00 m), seating and a TV great options for relaxing. The heart of the apartment is the large, cosy kitchen/livingroom, which is not only fully equipped, but also scores points with a large dining table where four people can comfortably eat or work. A modern bathroom with shower is also available. All in all, it's a comfortable, inviting accommodation that impresses with its great price.

#### Kitchen unit

- Ceramic stove with 4 hobs
- Complete kitchenware
- Dining table
- Dishwasher
- Filter coffee machine
- Freezer
- Microwave
- Oven
- Refrigerator
- Toaster
- Water heater
- Living and sleeping
  - Bathroom with a shower