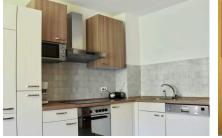

#### Kitchen unit

- Ceramic stove with 4 hobs
- Complete kitchenware
- Dining table
- Dishwasher
- Filter coffee machine
- Freezer
- Microwave
- Oven
- Refrigerator
- Toaster
- Water heater
- Living and sleeping
  - Bathroom with a shower