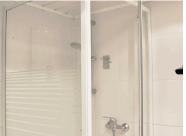

## ZEITQUARTIER EXPOSÉ

Bright, well-kept single apartment

The apartment is quiet but centrally located in the Borbeck/Altendorf district of Essen (good connections to the city centre). It's a perfect accommodation for 1-2 people. In the living room/bedroom, a double bed (1.40 x 2.00 m), seating and a TV great options for relaxing. The heart of the apartment is the large, cosy kitchen/livingroom, which is not only fully equipped, but also scores points with a large dining table where four people can comfortably eat or work. A modern bathroom with shower is also available. All in all, it's a comfortable, inviting accommodation that impresses with its great price.

#### Kitchen unit

- Ceramic stove with 4 hobs
- Complete kitchenware
- Dining table
- Dishwasher
- Filter coffee machine
- Freezer
- Microwave
- Oven
- Refrigerator
- Toaster
- Water heater
- Living and sleeping
  - Bathroom with a shower