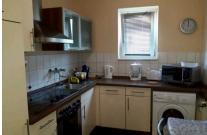

#### Kitchen unit

- Ceramic stove with 4 hobs
- Complete kitchenware
- Dining table
- Dishwasher
- Filter coffee machine
- Freezer
- Microwave
- Oven
- Refrigerator
- Toaster
- Water heater