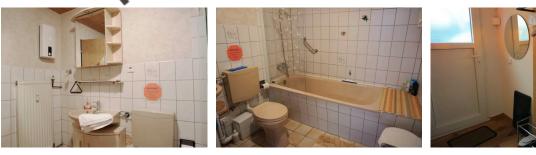

### Furnished apartment with winter garden in Essen-Steele

The apartment is located in the basement of an old villa and can be reached via a separate entrance. On 45 sqm you will find a living and sleeping area (with a modern, comfortable wardrobe double bed), a simple but fully equipped kitchen and a bathroom with bathtub (shower device). Highlight is a small winter garden with couch and table; the couch can also be used as an additional sleeping option. Quiet and yet very central location near the center of Steele. A free parking space directly on the property is possible on request. Bicycles can also be stored. Ideal for 1-2 persons.

## ZEITQUARTIER EXPOSÉ

Living and sleeping

- Bathroom with bathtub and shower attachment
- Living room with twin box spring beds, sofa corner, armchair and TV

Service

- Baby bed
- Bed linen and towels
- Cleaning products
- Clothes horse
- Dryer in the house
- Extra bed
- Final cleaning included
- Hairdryer
- Iron
- Ironing board
- Personal mailboxes
- Washing machine in the house