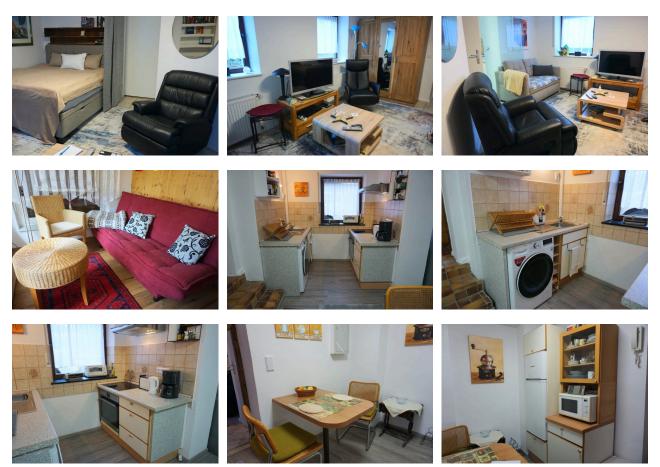

### Furnished apartment with winter garden in Essen-Steele

The apartment is located in the basement of an old villa and can be reached via a separate entrance. On 45 sqm you will find a living and sleeping area (with a modern, comfortable wardrobe double bed), a simple but fully equipped kitchen and a bathroom with bathtub (shower device). Highlight is a small winter garden with couch and table; the couch can also be used as an additional sleeping option. Quiet and yet very central location near the center of Steele. A free parking space directly on the property is possible on request. Bicycles can also be stored. Ideal for 1-2 persons.

#### Kitchen unit

- Ceramic stove with 4 hobs
- Complete kitchenware
- Dining table
- Filter coffee machine
- Freezer
- Microwave
- Oven
- Toaster
- Water heater

## ZEITQUARTIER EXPOSÉ

Living and sleeping

- Bathroom with bathtub and shower attachment
- Living room with twin box spring beds, sofa corner, armchair and TV

Service

- Baby bed
- Bed linen and towels
- Cleaning products
- Clothes horse
- Dryer in the house
- Extra bed
- Final cleaning included
- Hairdryer
- Iron
- Ironing board
- Personal mailboxes
- Washing machine in the house