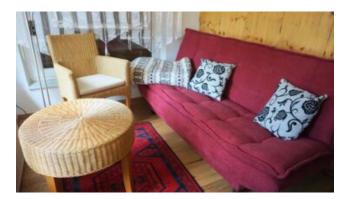

### Furnished apartment with winter garden in Essen-Steele

The apartment is located in the basement of an old villa and can be reached via a separate entrance. On 45 sqm you will find a living and sleeping area (with a modern, comfortable wardrobe double bed), a simple but fully equipped kitchen and a bathroom with bathtub (shower device). Highlight is a small winter garden with couch and table; the couch can also be used as an additional sleeping option. Quiet and yet very central location near the center of Steele. A free parking space directly on the property is possible on request. Bicycles can also be stored. Ideal for 1-2 persons.

## ZEITQUARTIER EXPOSÉ

Living and sleeping

- Bathroom with bathtub and shower attachment
- Living room with twin box spring beds, sofa corner, armchair and TV

Service

- Baby bed
- Bed linen and towels
- Cleaning products
- Clothes horse
- Dryer in the house
- Extra bed
- Final cleaning included
- Hairdryer
- Iron
- Ironing board
- Personal mailboxes
- Washing machine in the house